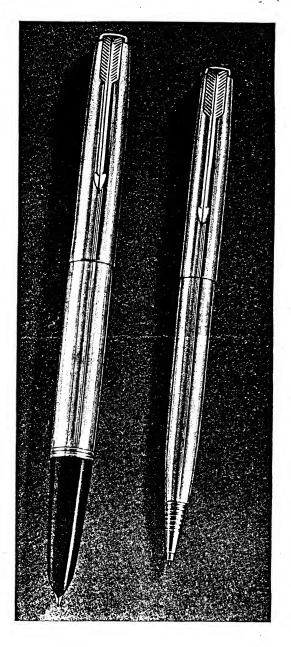

## Parker ``51'' Flighter Set

Inspired designing makes this fine pen even better. Parker "51" Flighter is crafted of sleek Lustraloy. Beneath its modern, silvery exterior, there's the most advanced pen ever created . . . the new Aero-metric all-Lustraloy Parker "51". Choice of 7 custom points, from accountant to stub. Matched continuous-feed pencil.

SET \$3125

Pen \$20.75

Pencil \$10.50

Available in standard size only.